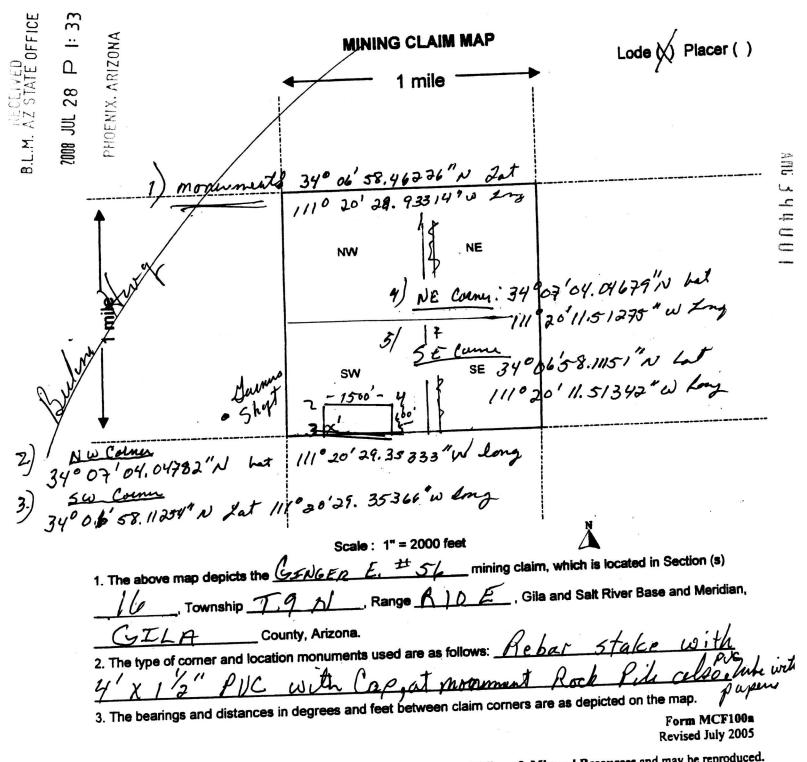

| CLAIM/SITE NAME | BLM SERIAL NO. |
|-----------------|----------------|
| Hog Canyon #1   | 50096          |
| Hog Canyon #2   | 50097          |
| Old Garners     | 354171         |
| Raistland S. F. | 354172         |
| Tamaron E.      | 354173         |
| William F. #1   | 354174         |
| Cooper #50      | 390932         |
| Jessie #20      | 391000         |
| Ginger E. #56   | 394001         |
| Hog Canyon #49  | AN0218394002   |