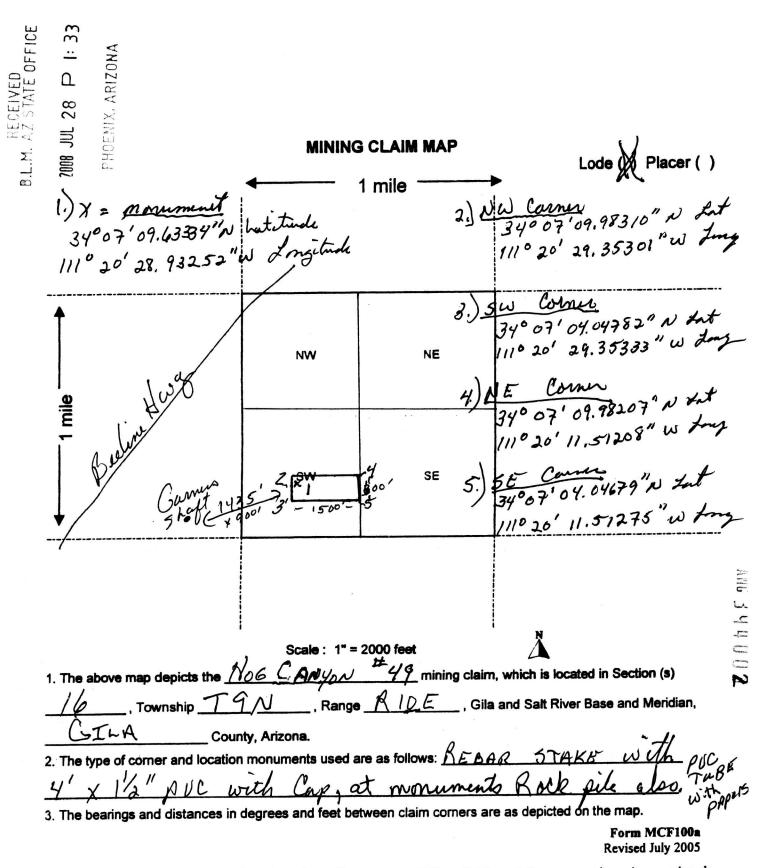

| CLAIM/SITE NAME | BLM SERIAL NO. |
|-----------------|----------------|
| Hog Canyon #1   | 50096          |
| Hog Canyon #2   | 50097          |
| Old Garners     | 354171         |
| Raistland S. F. | 354172         |
| Tamaron E.      | 354173         |
| William F. #1   | 354174         |
| Cooper #50      | 390932         |
| Jessie #20      | 391000         |
| Ginger E. #56   | 394001         |
| Hog Canyon #49  | AN0218394002   |